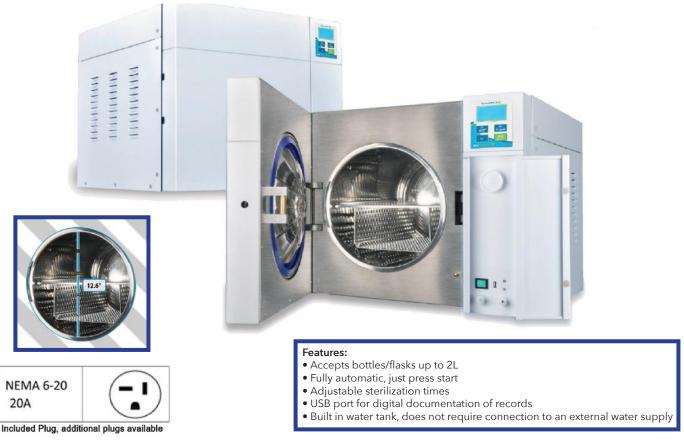

## **Autoclave for Research Lab, 28 Liters**

The 28 liter Autoclave features an increased chamber size with a diameter of 32cm. With this larger internal chamber, the Autoclave, 28 liter is our only model capable of sterilizing 1 and 2 liter flasks and bottles.

Despite the increased chamber size, the unit is still relatively compact, suitable for benchtop use. Operation is fully automatic, meaning all segments of operation (fill, sterilize, exhaust and dry) commence and run completion by simply pressing "Start". In addition, a built in USB port allows for transfer of these parameters to a computer for printing or storage of cycle data.

Offers three cycle options (standard programs), which are preset for the sterilization of liquids, wrapped instruments or unwrapped instruments/plasticware. A "Dry Only" option is also available for additional drying time to be added to the end of a cycle. For special applications, requiring variations in cycle parameters, the cycle times are fully adjustable.

| Technical Data:                    |                                                                |
|------------------------------------|----------------------------------------------------------------|
| Capacity:                          | 28 Liters                                                      |
| Max. pressure:                     | 60.5 PSI / 2 Bar                                               |
| Exterior dimensions (WxDxH):       | 25 x 25 x 22 in.<br>(63.5 x 63.5 x 55.9 cm)                    |
| Chamber dimensions (Dia. x Depth): | 12.6 x 16.4 in.<br>(32 x 41.7 cm)                              |
| Weight:                            | 209 lbs. (95 kg)                                               |
| Electrical:                        | 115 or 230V, 50-60Hz<br>(230V ONLY accepts 208 to 240V), 2300W |
| Warranty:                          | 1 year                                                         |